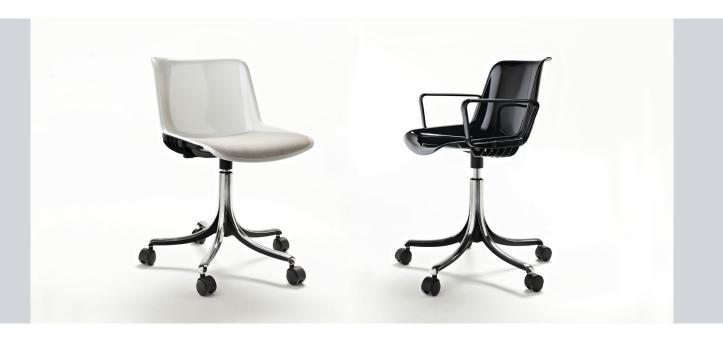

to form different solutions for different types of environment.

The basic element of these multiple solutions is a polished polyamide (nylon) body in black and white. There are two basic variants: MODUS, stackable chairs that can be attached to an individual trestle base in polished, die-cast aluminium, and optionally equipped with padded upholstery and armrests; and MODUS 5, swivel chairs on a 5-spoke base in polished die-cast aluminium and optionally equipped with padded upholstery, armrests, height adjustment, feet or castors. The padded fabric upholstery comes in a wide range of finishes and can even be customised.

Swivel chair, adjustable height on feet

1MD5531: L 19 D 20 H 27¼/32¼

1MD5533: L 19 D 20 H 27¼/32¼ (with upholstery for seat)

1MD5532: L 19 D 20 H 27¼/32¼ (with upholstery for seat/back)

Swivel chair, adjustable height, on castors

1MD5611: L 19 D 20 H 29½ / 34¾

1MD5613: L 19 D 20 H 29½ / 34¾ (with upholstery for seat)

1MD5612: L 19 D 20 H 29½ / 34¾ (upholstery for seat/back)

Swivel chair, adjustable height, with armrests on feet

1MD5621: L 22 D 20 H 27¼/32¼ 1MD5623: L 22 D 20 H 27¼/32¼ (with upholstery for seat) 1MD5622: L 22 D 20 H 27¼/32¼ (upholstery for seat/back)

Swivel chair, adjustable height, with armrests on castors 1MD5631: L 22 D 20 H 29½ / 34¾ 1MD5633: L 22 D 20 H 29½ / 34¾ (with upholstery for seat) 1MD5632: L 22 D 20 H 29½ / 34¾ (upholstery for seat/back)