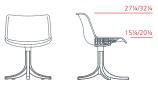

Swivel chair, adjustable height on feet

1MD5531: L 19 D 20 H 27¼/32¼

1MD5533: L 19 D 20 H 27¼/32¼ (with upholstery for seat)

1MD5532: L 19 D 20 H 27¼/32¼ (with upholstery for seat/back)

Swivel chair, adjustable height, on castors