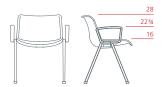

## Modus

Stackable chair

1MD5513: L 21 D 21 H 28 1MD5513: L 21 D 21 H 28 (with upholstery for seat) 1MD5512: L 21 D 21 H 28 (with upholstery for seat/back)

Chair with harmrests

1MD5521: L 24 D 21 H 28 1MD5523: L 24 D 21 H 28 (with upholstery for seat) 1MD5522: L 24 D 21 H 28 (with upholstery for seat/back)