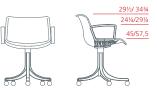

Swivel chair, adjustable height, with armrests on castors 1MD5631: L 22 D 20 H 29½ / 34¾ 1MD5633: L 22 D 20 H 29½ / 34¾ (with upholstery for seat) 1MD5632: L 22 D 20 H 29½ / 34¾ (upholstery for seat/back)