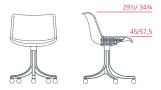

1MD5611: L 19 D 20 H 29½ / 34¾

1MD5613: L 19 D 20 H 29½ / 34¾ (with upholstery for seat)

1MD5612: L 19 D 20 H 29½ / 34¾ (upholstery for seat/back)

Swivel chair, adjustable height, with armrests on feet

1MD5621: L 22 D 20 H 27¼/32¼ 1MD5623: L 22 D 20 H 27¼/32¼ (with upholstery for seat) 1MD5622: L 22 D 20 H 27¼/32¼ (upholstery for seat/back)