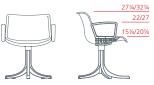

1MD5611: L 19 D 20 H 29½ / 34¾

1MD5613: L 19 D 20 H 29½ / 34¾ (with upholstery for seat)

1MD5612: L 19 D 20 H 29½ / 34¾ (upholstery for seat/back)

Swivel chair, adjustable height, with armrests on feet

1MD5621: L 22 D 20 H 27¼/32¼ 1MD5623: L 22 D 20 H 27¼/32¼ (with upholstery for seat) 1MD5622: L 22 D 20 H 27¼/32¼ (upholstery for seat/back)