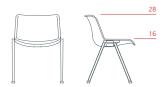

## Modus

Stackable chair

1MD5513: L 21 D 21 H 28 1MD5513: L 21 D 21 H 28 (with upholstery for seat) 1MD5512: L 21 D 21 H 28 (with upholstery for seat/back)

Chair with harmrests

1MD5521: L 24 D 21 H 28 1MD5523: L 24 D 21 H 28 (with upholstery for seat) 1MD5522: L 24 D 21 H 28 (with upholstery for seat/back)